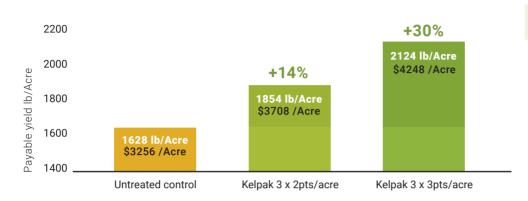

## Kelpak is scientifically proven to increase pistachio nut yields.

Increase in pistachio yield with Kelpak application in California

+30%

- Improved rooting of nursery trees
- Promotes vigorous root growth
- Better nut set and retention
- Increased nut weight and yields

## Trials in California and Spain show significantly improved quality and higher returns for the grower:

Variety Kerman Region Famosa, California Year 2020

Variety female: Kerman Male: Peters Region Toledo, Spain Year 2017