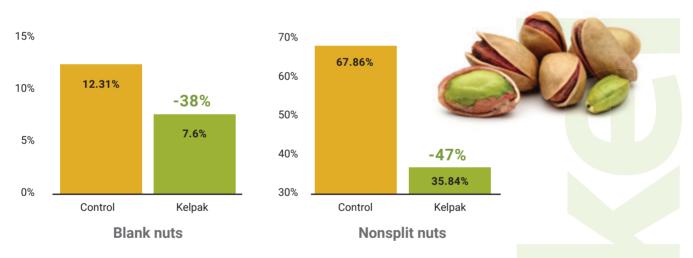

## Trials in California and Spain show significantly improved quality and higher returns for the grower:

Variety Kerman Region Famosa, California Year 2020

Variety female: Kerman Male: Peters Region Toledo, Spain Year 2017